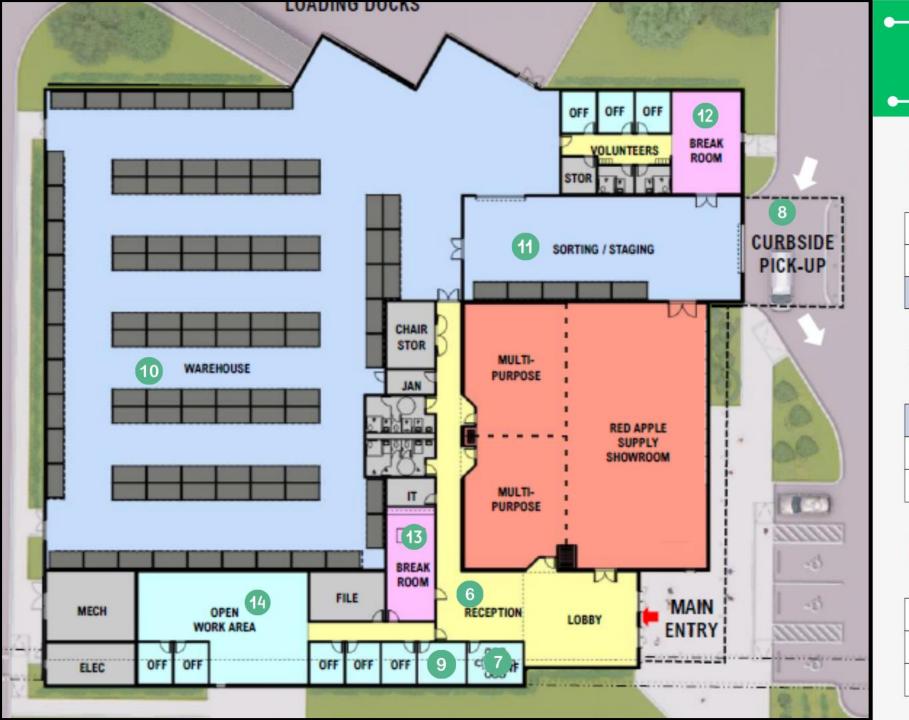

#### **DESIGNER**

\$100,000 TO \$249,999

| 12 | RAS Volunteer Breakroom     | 1 |
|----|-----------------------------|---|
| 13 | (13) Kitchen Area/Breakroom |   |
| 14 | Open Work Area              | 1 |

#### **PLANNER**

\$50,000 TO \$99,999

RAS Specialty Section 1 9
STEM, Literacy, Digital Inclusion, etc.

#### **INITIATOR**

\$25,000 TO \$49,999

| 16 | Staff Offices     | O<br>Reserved | 7<br>Available |
|----|-------------------|---------------|----------------|
| 17 | RAS Staff Offices | 1             | 2              |

#### **FOUNDATION**

\$10,000 TO \$24,999

| 18 | Garden     | 1<br>Reserved | O<br>Available |
|----|------------|---------------|----------------|
| 19 | Park Bench | 2<br>Reserved | 3<br>Available |

#### FRIENDS \$500 TO \$9,999

Shopping Carts

Output
Reserved
Available

Bookshelf

0 50

Dedicated Brick Paver 0 300 Available

It's not a donation.
It's an investment in tomorrow.