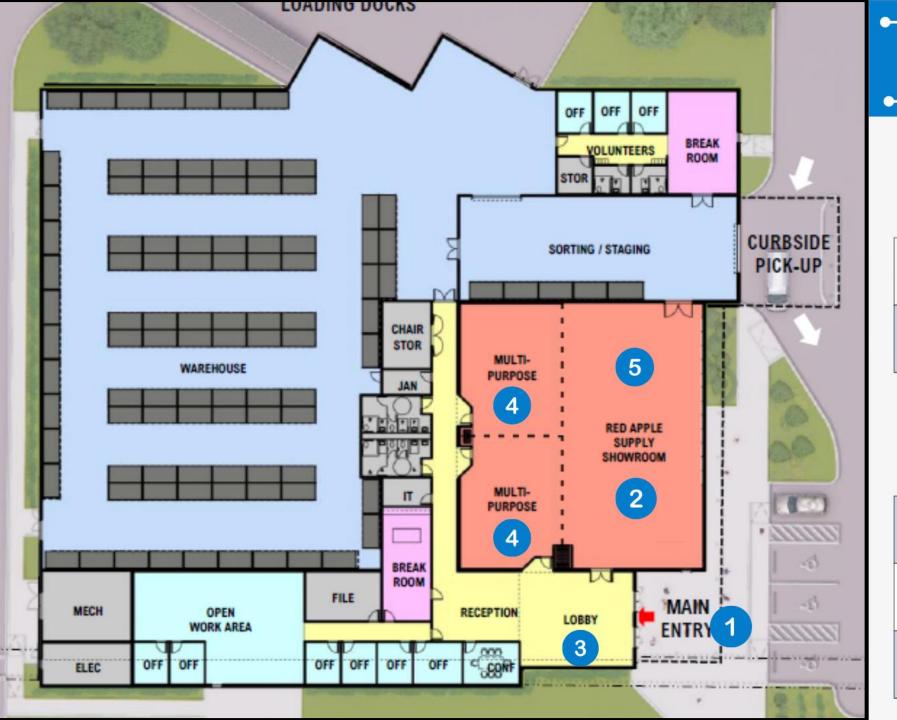

#### **CATALYST**

\$500,000 TO \$999,999

| 6 | Reception Area        | 1        |
|---|-----------------------|----------|
| 7 | Front Conference Room | 1        |
| 8 | Teacher Drive Thru    | Reserved |

#### **BUILDER**

\$250,000 TO \$499,999

| 9  | CEO/President Office | Reserved |
|----|----------------------|----------|
| 10 | Warehouse            | 1        |
| 1  | Staging Area         | 1        |

#### **DESIGNER**

\$100,000 TO \$249,999

| 12 | RAS Volunteer Breakroom     | 1 |
|----|-----------------------------|---|
| 13 | (13) Kitchen Area/Breakroom |   |
| 14 | Open Work Area              | 1 |

#### **PLANNER**

\$50,000 TO \$99,999

RAS Specialty Section 1 9
STEM, Literacy, Digital Inclusion, etc.

#### **INITIATOR**

\$25,000 TO \$49,999

| 16 | Staff Offices     | O<br>Reserved | 7<br>Available |
|----|-------------------|---------------|----------------|
| 17 | RAS Staff Offices | 1             | 2              |