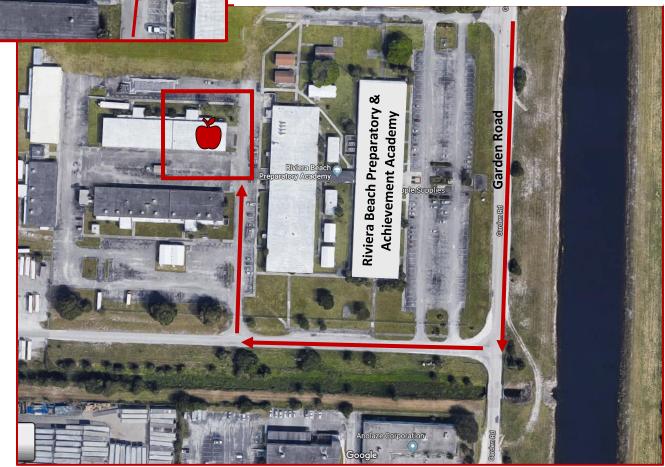

## **Directions to Red Apple Supplies**

Red Apple Supplies is located at Riviera Beach Preparatory & Achievement Academy. The address is 7071 Garden Road, Riviera Beach, Florida 33404.

**Monday thru Friday** – Enter and park at the school's front lot using the spaces on the south end of the building. Walk thru the open gate and continue to the back of the school, follow the directional signs and flags for Red Apple Supplies.

**Saturdays** – Drive to the back of the school using the Red Apple Supplies directional signage from the road