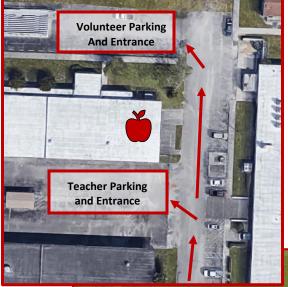

## **Directions to Red Apple Supplies**

Red Apple Supplies is located at Riviera Beach Preparatory & Achievement Academy. The address is 7071 Garden Road, Riviera Beach, Florida 33404.

**Monday thru Friday** – Enter and park at the school's front lot using the spaces on the south end of the building. Walk thru the open gate and continue to the back of the school, follow the directional signs and flags for Red Apple Supplies.

**Saturdays** – Drive to the back of the school using the Red Apple Supplies directional signage from the road